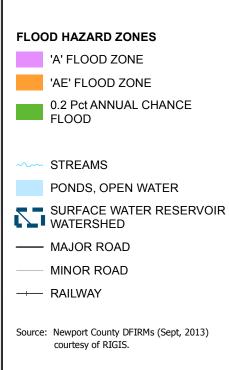

Disclaimer: This map is not the product of a Professional Land Survey. It was created by Mapping and Planning Services for general reference, informational, planning and guidance use, and is not a legally authoritative source as to the location of natural or manmade features. Proper interpretation of this map may require the assistance of appropriate professional services. The Town of Tiverton or MPS makes no warranty, express or implied, related to the spatial accuracy, reliability, completeness, or currentness of this map.

TIVERTON COMPREHENSIVE COMMUNITY PLAN Figure 5-6 FLOOD HAZARD AREAS